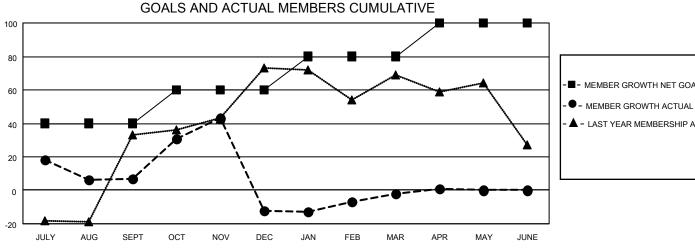

## MONTHLY MEMBERSHIP PROGRESS REPORT

**LOCATION ROMANIA** District 124 Results as of: 4/30/2022

| Clubs RESULTS FOR 2021-2022 |   |   |   | Members RESULTS FOR 2021-2022 |    |    |    |
|-----------------------------|---|---|---|-------------------------------|----|----|----|
|                             |   |   |   |                               |    |    |    |
| JULY/AUG/SEPT               | 0 | 0 | 2 | JULY/AUG/SEPT                 | 40 | 36 | 27 |
| OCT/NOV/DEC                 | 1 | 1 | 1 | OCT/NOV/DEC                   | 20 | 52 | 68 |
| JAN/FEB/MAR                 | 1 | 0 | 0 | JAN/FEB/MAR                   | 20 | 41 | 25 |
| APR/MAY/JUNE                | 1 | 0 | 0 | APR/MAY/JUNE                  | 20 | 13 | 6  |

## GOALS AND ACTUAL NEW CLUBS CUMULATIVE

| <b>-</b> | MEMBER GROWTH NET GOAL |
|----------|------------------------|
|          |                        |

- LAST YEAR MEMBERSHIP ACTUAL

| DROPPED CLUBS: 3 |     |
|------------------|-----|
|                  |     |
| DROPPED MEMBERS  |     |
| DECEASED         | 3   |
| CLUB CANCELLED   | 32  |
| OTHER            | 91  |
| TOTAL            | 126 |
|                  |     |