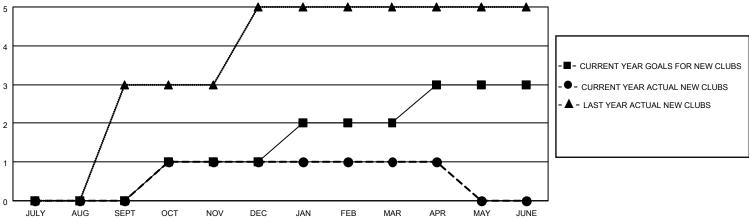

## MONTHLY MEMBERSHIP PROGRESS REPORT

**LOCATION ROMANIA** District 124 Results as of: 4/30/2022

| Clubs RESULTS FOR 2021-2022 |   |   |   | Members RESULTS FOR 2021-2022 |    |    |    |
|-----------------------------|---|---|---|-------------------------------|----|----|----|
|                             |   |   |   |                               |    |    |    |
| JULY/AUG/SEPT               | 0 | 0 | 2 | JULY/AUG/SEPT                 | 40 | 36 | 27 |
| OCT/NOV/DEC                 | 1 | 1 | 1 | OCT/NOV/DEC                   | 20 | 52 | 68 |
| JAN/FEB/MAR                 | 1 | 0 | 0 | JAN/FEB/MAR                   | 20 | 41 | 25 |
| APR/MAY/JUNE                | 1 | 0 | 0 | APR/MAY/JUNE                  | 20 | 13 | 6  |